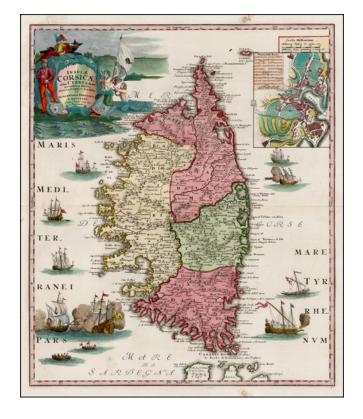

## Insulae Corsica olim Cyrnus dictae novissima facies chorographice tradita . . . $\mathbf{MDCCXXXII}$

**Stock#:** 29699

Map Maker: Homann Heirs

**Date:** 1732

Place: Nuremberg
Color: Hand Colored

**Condition:** VG+

## **Description:**

Fine old color example of Homann's map of the island of Corsica, with an inset plan of Bastia.

A very example of early color for the Homann cartouches, which is rarely seen on the market. Second edition, with addition of scales and inset plan of Bastia.