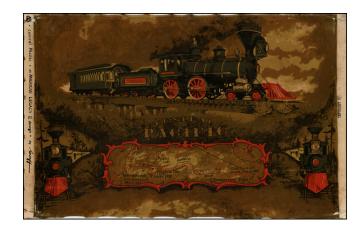

## Central Pacific (with map illustrating the route from Promontory Point to Virginia City and Sacramento)

**Stock#:** 29669

Map Maker:

**Date:** 1900 circa

Place: n.p.
Color: Color
Condition: VG

**Size:**  $35 \times 23$  inches

## **Description:**

Striking image of a Steam Engine, coal car and passager car, advertising the Central Pacific Railroad route from Promontory Point to the West Coast, via Virginia City, comemmorating completion of the western part of the Transcontinental Railroad.