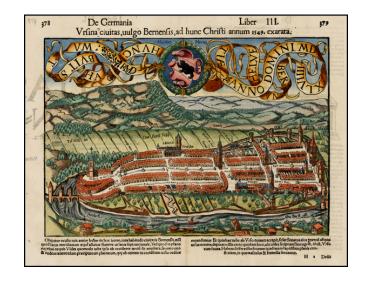

## Urbina civitas, vulgo Bernensis, ad hunc Christi annum 1549 exarata

**Stock#:** 29623 **Map Maker:** Munster

**Date:** 1560 circa **Place:** Basle

**Color:** Hand Colored

**Condition:** VG

**Size:**  $12 \times 10$  inches

## **Description:**

Early decorative birdseye view of Bern from an early Latin edition of Munster's Cosmography, one of the most influential georgaphical works of the 16th Century.