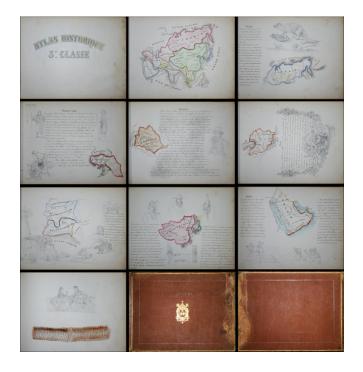

## 9 Map manuscript Atlas of Asia with illustrations

**Stock#:** 29558 **Map Maker:** Anonymous

Date: 1830 circa Place: French

**Color:** Hand Colored

**Condition:** VG

**Size:** 14 x 11 inches

**Price:** SOLD

## **Description:**

Fascinating and highly decorative manuscript atlas of Asia, richly annotated and illustrated.

Decorative maps and title page, with elaborate illustrations and explanatory text.

## **Detailed Condition:**

Decorative maps and title page, with elaborate illustrations and explanatory text. Binding loose. Covers with some evidence of moisture damage