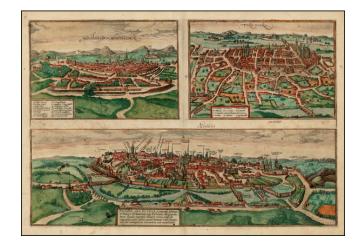

## Monsiessulanus, Montpellier (and) Turo, Tours, (and) Pictavis, sive Pictavia . . .

**Stock#:** 29545

Map Maker: Braun & Hogenberg

**Date:** 1576 **Place:** Cologne

Color: Hand Colored

**Condition:** VG

**Size:** 20.5 x 16 inches

## **Description:**

Detailled plan of the towns of Poitiers, Montpellier and Tours, from Braun & Hogenberg's *Civitatus Orbis Terrarum*, the most important book of town plans and views published in the 16th Century.

Beautiful old colored plan of the three cities, showing fortified walls, churches, etc.