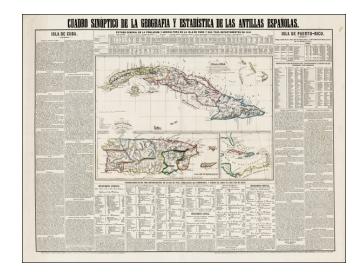

## Cuadro Sinoptico De La Geografia y Estadistica De Las Antillas Espanolas (with maps of Puerto Rico, Cuba & the Cayman Islands and a General Map of the Caribbean)

Stock#: 29504 Map Maker: Alabern

**Date:** 1850

## **Description:**

Extremely rare separately issued broadsheet, including maps of Puerto Rico, Cuba & the Caymans and a general map of the Caribbean, surrounded by a detailed statistical accounting of the region for 1846.

The map itself, without text, appeared in a rare atlas published in Barcelona, but this is the first time we have encountered the broadside sheet, with text.