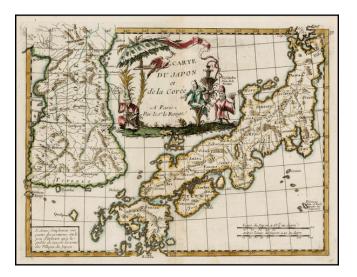

## **Description:**

Scarce map of Japan and Korea, from Le Rouge's Atlas Nouvel Portatif . . . , first issued in Paris in 1748.

Japan is divided into its provinces, with mountains, lakes and rivers named. Korea includes major cities, lakes, rivers and mountains. Decorative cartouche.