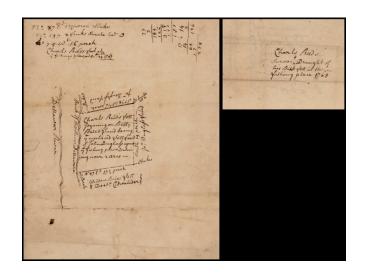

## Manuscript Survey of land of Charles Reed on the Delaware River

| Stock#:           | 29450              |
|-------------------|--------------------|
| Map Maker:        | Anonymous          |
| Date:             | 1763               |
| Place:            | n.p.               |
| Color:            | Uncolored          |
| <b>Condition:</b> | VG                 |
| Size:             | $15 \ge 12$ inches |
| Price:            | SOLD               |

## **Description:**

Detailed manuscript survey of Charles Reed's Land (his fishing Lot) on the Delaware River, surveyed on October 24, 1763.

Other landowners mentioned includes Joseph Douglass, Doctor Cadwaleder and Widdow Biles.