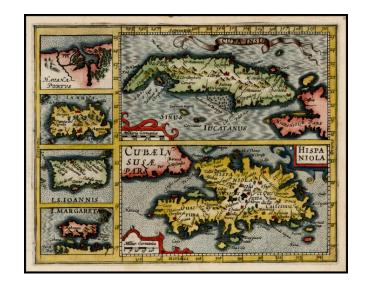

## Cuba Insula [with] Hispaniola Insula [with] Insula Jamaica [with] Ins. S. Ioannis [with] I.S. Margareta Cum Confiniis

**Stock#:** 29429

Map Maker: Hondius - Mercator

**Date:** 1606

Place: Amsterdam
Color: Hand Colored

## **Description:**

Nice example of of the Mercator-Hondius maps of Cuba, Puerto Rico, Hispaniola and Jamaica, with inset of Havana.

A highly decorative map of the islands, embellished with sea monsters and sailing ships. Nice detail showing the Spanish domination in the islands, as well as the topography, climate, and indigenous flora and fauna.