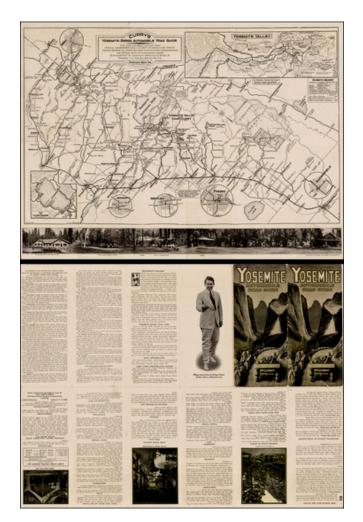

## **Description:**

Interesting early promotional pamphlet with a map of the routes to Yosemite, with a large inset map of Yosemite and multiple early photos of Amp Curry.

The map shows early roads and landmarks, with significant tourist information in the Brochure and an early image of Foster Curry.