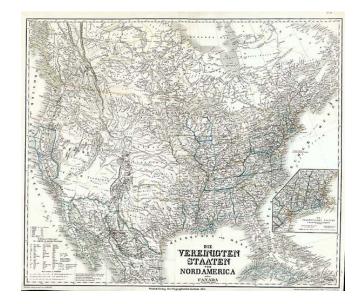

## Die Vereinigten Staaten von Nord America nebst Canada... 1851 [Shows Deseret]

Stock#: 2936 Map Maker: Keipert

Date: 1851
Place: Weimar
Color: Outline Color

**Condition:** VG+

**Size:** 25.5 x 21 inches

## **Description:**

Excellent large format map of the US & Canada, showing tremendous detail, especially in the west. The map includes a large rendition of Deseret oder Utah, a reference to the unsuccessful attempt to create a Mormon state of Deseret. The map also includes a bizarrely shaped California, pre-Gadsden purchase border with Mexico, Nebraska Territory extending to Canada, Oregon Territory extending to the Rockies, and oddly shaped Texas and New Mexico. The details of the map in Texas are excellent, showing the German Colony, N. Braunfels, Friedrichsberg, the Alt Spanish Fort, and dozens of early towns and place names. The map illustrates dozens of Indian Names, early roads through the west, and other important features. The detail on either side of the Canadian Rockies is also excellent. One of the most interesting maps of the period following the conclusion of the Mexican War.