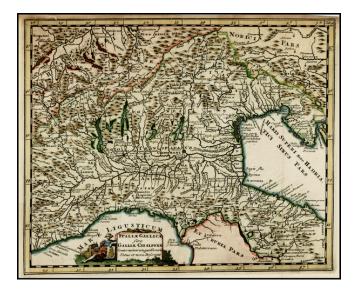

## Italiae Gallicae sive Galliae Cisalpinae Conterminarum que Terraru Vetus et nova Descriptio

- Stock#:29210Map Maker:Anonymous
- Date:1700 circaPlace:LeidenColor:Hand ColoredCondition:VGSize:10 x 8 inches

## **Description:**

Scarce map of a portion of Northern Italy and France, extending from the Gulf of Genoa to the Gulf of Venice and the Dolomites and the Alps.