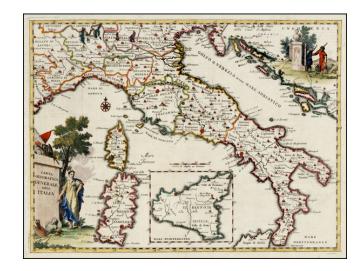

## **Description:**

Fine example of Albrizzi's decorative map of Italy, Sicily, Corsica and Sardinia, which appeared in an Italian Edition of Salmon's Geography.

The map shows the towns, rivers, mountains, lakes, islands and other features of Italy, including several active volcanoes.