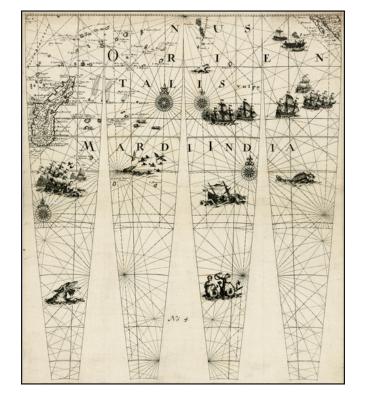

### **Description:**

Finely engraved sheet of globe gores covering Madagascar and the Indian Ocean, from an unrecorded mid-18th Century Globe.

In August 2012, we were advised of a similar set of gores at the University of Vilnius, engraved by Johann Friedrich Endersch, Royal Geographer to King Augustus III of Poland. Johann Friedrich Endersch (1705-1769) was a famous German cartographer and mathematician. Endersch was born in Dornfeld in Thuringia and had spent most of his life in Elblag in Royal Prussia, Poland. Johann Friedrich Endersch got the title of Royal Mathematician from Augustus III of Poland.

This pair of gores was acquired in a set of 8 (of 12) gores, which when joined would have made a 67cm diameter terrestrial globe. There is no attribution and, to date, it would appar that the gores are from an unrecorded Globe, for which no known complete examples of the globe or gores survive. Based upon information on several of the gores, the publication can be reliably tracked to 1751 or shortly therafter.

The gores acquired covered (1) Europe up to the Black Sea, (2) 2 sheets covering Africa (with numerous animals and figures of Africans), (3) Asia east of Siam/Indonesia, (4) Australian, (5) New Zealand, (6) 2

## (Madgascar & Indian Ocean -- Untitled Globe Gores)

sheets covering North and Central America (with Hudson Bay, Great Lakes, peninsular California) as well as northern part of South America, and part of Greenland and Iceland.