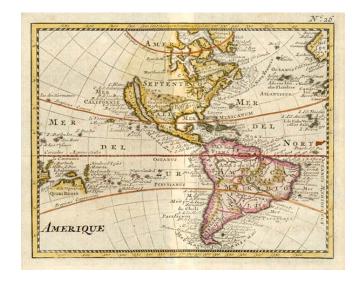

## Amerique [California as an Island]

**Stock#:** 2911

Map Maker: Anonymous

Date: 1700?
Place: Paris

**Color:** Hand Colored

**Condition:** VG+

**Size:**  $6.5 \times 5$  inches

**Price:** SOLD

## **Description:**

Scarce map of the Western Hemisphere, showing California as an Island and an unknown NW Coast of America, with extra wide version of South America and Hennepin interior of North America. The map also shows the NW Coast of Australia in a marvelous although very speculative format, along with many Islands in the South Pacific. From an unknown French source. McLaughlin 130.