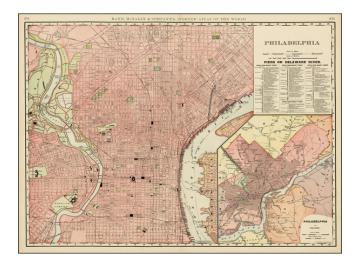

## Philadelphia and Vicinity

| Stock#:           | 29090          |
|-------------------|----------------|
| Map Maker:        | Rand & McNally |
| Date:             | 1892 circa     |
| Place:            | Chicago        |
| Color:            | Color          |
| <b>Condition:</b> | Fine           |
| Size:             | 26 x 19 inches |
| Price:            | SOLD           |

## **Description:**

Highly detailed map of Philadelphia, extending west of the Chuylkill River.

Shows roads, streets, buildings, piers, ferry's, railroads and depots, colleges, reservoirs, etc. Large inset of Philadelphia and neighboring counties.