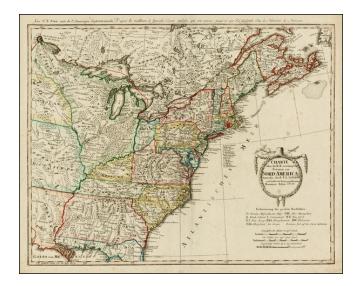

## Charte uber die XX vereinigten Staaten von Nord-America Entworfen duch F.L. Gussefeld . . . 1805

- Stock#:29042Map Maker:Gussefeld
- Date:1805Place:NurembergColor:Hand ColoredCondition:VGSize:23 x 18 inches

## **Description:**

Rare 1805 edition of Gusefeld's map of the United States, in the year following the Louisiana Purchase.

In addition to the original colonies, Maine, Ohio, Kentucky, Tennessee, Florida, Vermont and Ohio are now states, along with a massive Indiana Territory (created 1800) and the territories of Louisiana, Missisippi and Orleans, all west of Mississippi River. The latter three regions are likely left over from the Spanish period.

While we have seen the XIII and XV United States maps by Gussefeld, this is the first time we have ever seen this XX states edition of the map, which is apparently very rare.