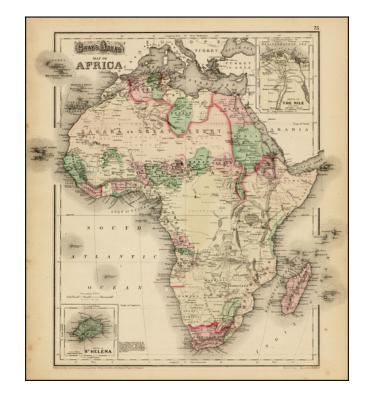

## Gray's Atlas Map of Africa.

**Stock#:** 29036 **Map Maker:** Gray

**Date:** 1873

Place: Philadelphia Colored Hand Colored

**Condition:** VG+

**Size:**  $16 \times 12 \text{ inches}$ 

Price: SOLD

## **Description:**

Nice example of Gray's map of Africa, colored by tribal regions and colonial protectorates.

The map illustrates the still limited knowledge of the Interior parts of Africa, which were then under very active exploration by most of the major European powers, still on a final quest to establish colonial claims and discover the riches which might be available in the interior parts of the continent.