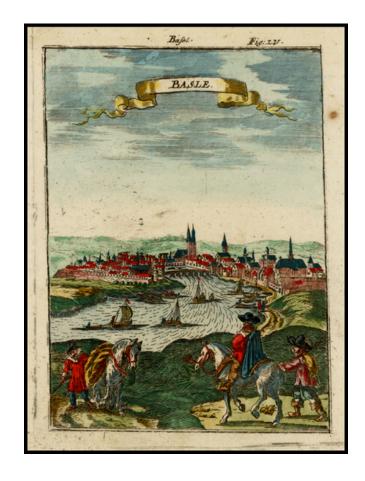

## **Basle**

**Stock#:** 29033 **Map Maker:** Mallet

**Date:** 1683 **Place:** Paris

**Color:** Hand Colored

**Condition:** VG+

**Size:** 6 x 4 inches

**Price:** SOLD

## **Description:**

Attractive birdseye view of Basle from a neighboring hillside. Mallet's multi-volume work is one of the most famous and comprehensive illustrated works of the 17th Century, which is prized for its excellent illustrations and strong engraving quality.