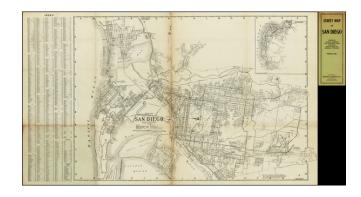

## Map of the City of San Diego and Vicinity

**Stock#:** 28912 **Map Maker:** Stokes

Date: 1920 circa
Place: San Diego
Color: Uncolored

**Condition:** VG

**Size:**  $30 \times 25$  inches

**Price:** SOLD

## **Description:**

Detailed early map of San Diego with a large inset map of La Jolla.

The map shows Fort Rosecrans, the US Naval Air Station, the Naval Fuel Depot, US Marine Corps Base and US Naval Training Station. Mission Beach is subdivided (1915), and the bridge across the Mission Bay Channel, connecting Ocean Beach and Pacific Beach, has been constructed.