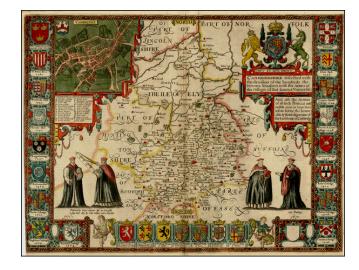

## Cambridgshire described with the devision of the hundreds, the Townes situation with the Armes of the Colleges of that famous Universiti:

**Stock#:** 28852 **Map Maker:** Speed

Date: 1611 circa
Place: London
Color: Hand Colored

## **Description:**

Striking full color example of Speed's map of Cambridge, from an early edition of Speed's *Theatre of Great Britain*, first published in 1611.

Includes large inset plan of Cambridge and 25 different coats of arms. English text on verso.