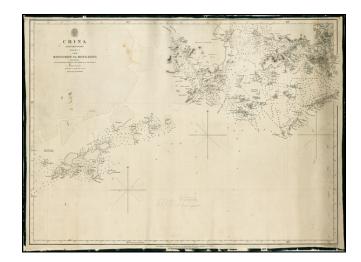

## China Sheet I Eastern Coast From Mong Chow to Hong Kong Survey by Captn. Sir. E. Belcher, Commr. Bate, Lieut Gordon and Captn. D. Ross.

**Stock#:** 28718

Map Maker: British Admiralty

Date: 1853
Place: London
Color: Uncolored

## **Description:**

Rare early sea chart of China, extending from Hong Kong and Macao to Mongchow and Hawcheun.

Victoria is named on Hong Kong. Detailed chart, with extensive soundings and other sailing information.