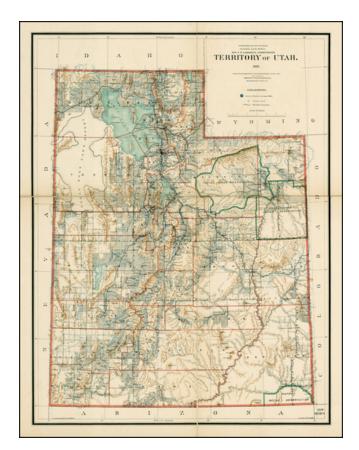

## Territory of Utah . . . 1893. Compiled from the official Records of the General Land Office

- Stock#:28570Map Maker:U.S. General Land Office
- Date:1893Place:WashingtonColor:ColorCondition:VG+Size:38 x 29 inches

## **Description:**

Highly detailed map of Michigan, published by the General Land Office.

Compiled and drawn by R. H. Morton. Lettered by M. Hendges. 1 inch to 11 miles. 38 x 29½. County and Indian reservation boundaries are shown in color. Also shows status of public land surveys, towns and cities, military reservations, and railroad lines. Relief is shown in color. Drainage in blue.