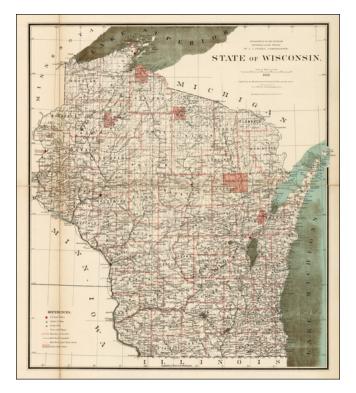

## State of Wisconsin . . . 1886. Compiled from the official Records of the General Land Office

- Stock#:28480Map Maker:U.S. General Land Office
- Date:1888Place:WashingtonColor:ColorCondition:VG+Size:34 x 27 inches

## **Description**:

Highly detailed map of Wisconsin, published by the General Land Office.

Shows county boundaries and railroad land-grant limits are shown in color. Also shows Indian Reservations, county names, public land surveys, towns, principal railroad stations, canals, railroad lines, and physical features.