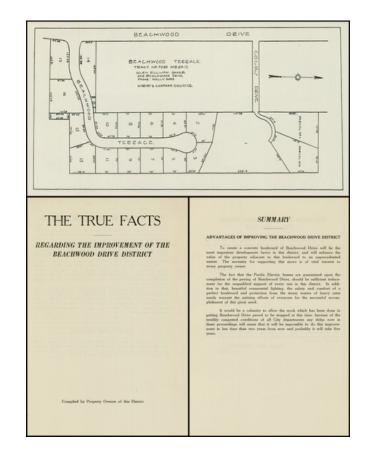

## **Description:**

Interesting map and pamphlet compliled by the property owners of the Beachwood Drive District.

\The True Facts, regarding the improvement of the Beachwood Drive District. Covers the paving, Drainage system, cost of paving per lot.

Includes letters from planners and engineers and a small map of Beachwood Terrace.