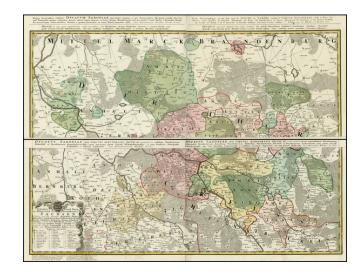

## Befondere Land Karte des Herzogth od Churkreises Sachsen . . . 1752

**Stock#:** 28171

Map Maker: Homann Heirs

**Date:** 1752

Place: Nuremberg
Color: Hand Colored

**Condition:** VG

**Size:** 35.5 x 14 inches each

## **Description:**

Detailed set of maps of Sachsen, centered on the course of the Elbe River from Magdeburg in the north.

Shows towns, roads, rivers, forests and other details.