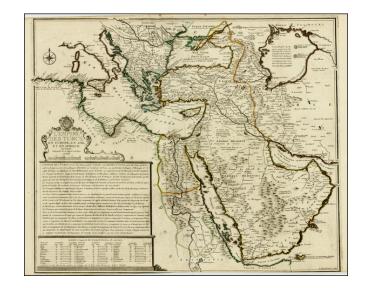

## **Description:**

Early edition of De Fer's scarce of the Turkish Empire, extending from Italy and the Eastern Mediterranean in the west to the Caspian Sea and Persia in the East and from the Ukraine and Hungary in the north to the Gulf of Arabia in the south.

Marvelous and highly detailed map of the region, centered on Cyprus. The map includes and extensive annotation on the Turkish Empire. There would appear to be at least 3 editions of the map. The first edition shows Danet's address on Pont notre Dame al Sphere Royale and makes no reference to De Fer's title, "Geographe de su Majeste Catolique." This edition shows Danet at the same address and includes the De Fer title as "Geographe de su Majeste Catolique". A later edition shows De Fer's address as Quai d'Orologie and includes the "privilege du roy 1715."