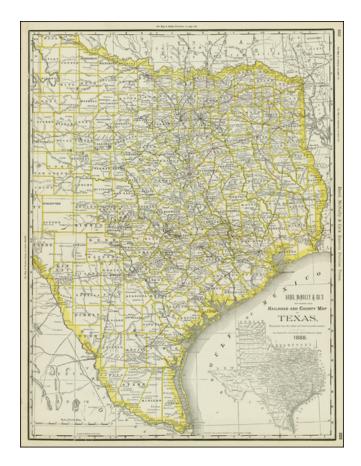

## Rand McNally & Co.'s New Enlarged Scale Railroad and County Map of Texas, Compiled from the latest and most accurate surveys . . . 1888

- Stock#:28090Map Maker:Rand McNally & Company
- Date:1888Place:ChicagoColor:ColorCondition:VG+Size:19 x 25.5 inches

## **Description:**

Detailed map of Texas, colored by counties and highlighting the majr railroad routes within Texas. The various railroad lines are identified, with existing train stations in red.

One of the most detailed atlas maps of Texas from the period.