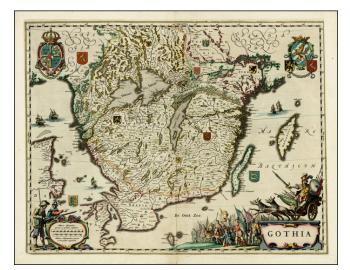

## **Description:**

Fine old color example of Blaeu's map of Southern Sweden.

Decorative map of Gothia published around 1640-50 by Johannes Blaeu. The map is richly decorated with a large figurative cartouche, scale of miles and in the upper corners with two coats of arms of Gothia, in Sweden.

This map of Southern Sweden provides many place names of larger cities and small places as well. Rivers, lakes and mountains are also engraved. Along the coast many details of islands and fjords.

**Detailed Condition:** Old Color.