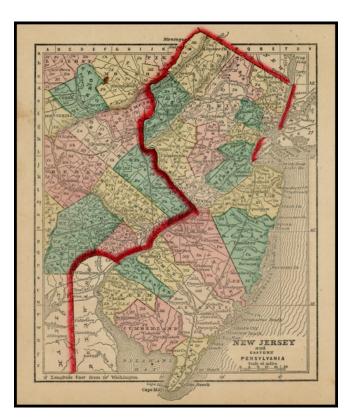

## New Jersey and Eastern Pennsylvania

| Stock#:           | 28069          |
|-------------------|----------------|
| Map Maker:        | Morse & Gaston |
| Data              | 1050           |
| Date:             | 1856           |
| Place:            | New York       |
| Color:            | Hand Colored   |
| <b>Condition:</b> | VG             |
| Size:             | 6 x 5.5 inches |
|                   |                |
| Price:            | SOLD           |

## **Description:**

Attractive miniature map of New Jersey, hand colored by county and showing towns, railroads, etc.

A fine example of the unique style of the *Diamond Atlas*.