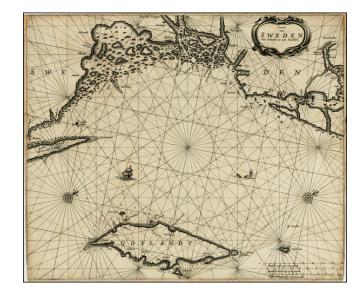

## **Description:**

Dark impression of Goos' regional sea chart of Sweden, based upon an earlier chart by Jacobsz.

The chart covers the coast of Sweden from Schenckenes and Oeland towards Stockholm, along with the island of Gotland.

The chart includes the names of towns and villages along the coastlines, anchorages, islands and sandbanks with soundings. Includes a large title-cartouche, two compass-roses, a whale and a ship.

In the lower right corner we find a mileage scale to convert Dutch, Spanish, English & French leagues to degrees.