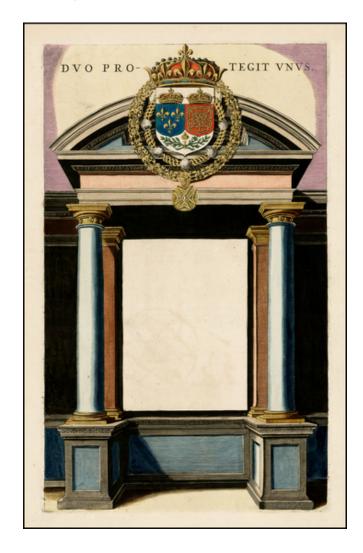

## [Title Page] Duo Pro-Tegis Unus (Heightened in Gold)

Stock#: 27976 Map Maker: Blaeu

**Date:** 1650

Place: Amsterdam Colored Hand Colored

**Condition:** VG+

**Size:**  $16 \times 9.5$  inches

**Price:** SOLD

## **Description:**

Gorgeous example of the title page from a Volume of Blaeu's Atlas Novus, richly highlighted in Gold.

Includes a stunning coat of arms.

This is the most gold we have seen on a title page in several years.

## **Detailed Condition:**

Old Color. Gold Heightened.

Drawer Ref: Curiosities - Title

**Pages** 

Stock#: 27976