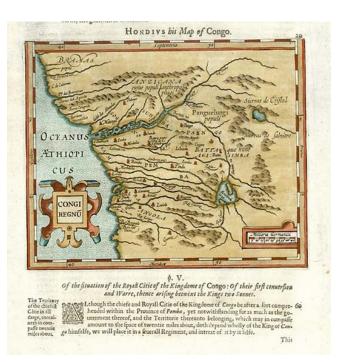

## Congi Regnu

| 2773<br>Hondius / Purchas                                     |
|---------------------------------------------------------------|
| 1625<br>London<br>Hand Colored<br>VG+<br>8 x 6 inches<br>SOLD |
|                                                               |

## **Description:**

Detailed regional map, extending from Bramas to Angola and extending inland to Sierras de Cristobal and Salnitre. From the 1625-26 edition of Purchas His Pilgrims, one of the seminal early 17th Century English Language travel works. On a 13 x 9 inch sheet with English text, front and back.