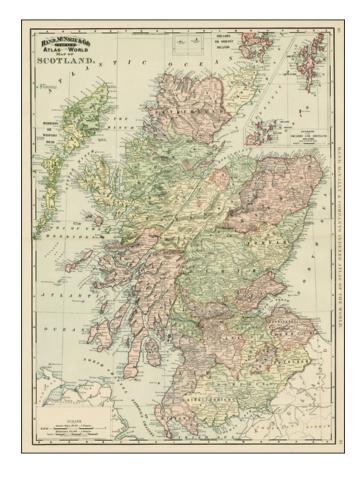

## **Map of Scotland**

**Stock#:** 27723

Map Maker: Rand & McNally

Date: 1891Place: ChicagoColor: Condition: Fine

**Size:** 26 x 19 inches

**Price:** SOLD

## **Description:**

Highly detailed map of Scotland, colored by counties and showing towns, lakes, rivers, railroads, roads, etc.

A marvelous map for research and geneology. Probably the most detailed American Map of the region produced in the 19th Century.