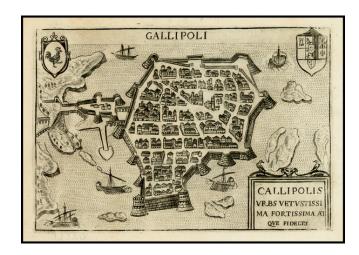

## **Description:**

Detailed view of Gallipoli in Southern Italy, which appeared in Bertelli's *Theatrum Urbium Italicarum*, first published in Venice in 1599.

Includes a detailed view of the fortified island, bridge, sailing ships and 2 decorative coats of arms.