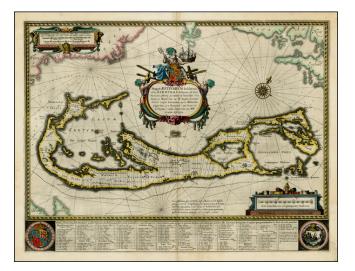

## Barry Lawrence Ruderman Antique Maps Inc.

7407 La Jolla Boulevard La Jolla, CA 92037 www.raremaps.com

(858) 551-8500 blr@raremaps.com

Mappa Aestivarum Insularum Alias Barmudas

| Stock#:           | 27454            |
|-------------------|------------------|
| Map Maker:        | Blaeu            |
| Date:             | 1630 circa       |
| Place:            | Amsterdam        |
| Color:            | Hand Colored     |
| <b>Condition:</b> | VG               |
| Size:             | 21 x 15.5 inches |
| Price:            | SOLD             |

## **Description:**

Finely engraved of Blaeu's highly sought after map of Bermuda.

The map is embellished with a striking decorative cartouche, compass rose, and remarkable detail for the island, including a complete list of land owners. The map is based upon John Norwood's survey of 1618. The table at the bottom includes a list of the proprietors, divided by Tribe and the number of shares purchased by each Proprietor, along with a number key, identifying the land owned by each of the shareholders.