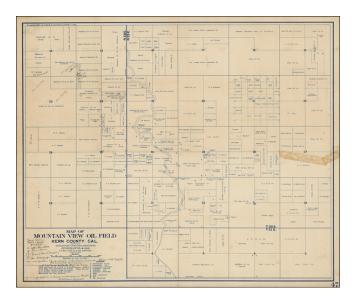

## Map of Mountain View Oil Field Kern County, Cal. Department of Natural Resources. Division Oil & Gas. . . . Revised to April 14, 1934.

| Stock#:           | 27448                    |
|-------------------|--------------------------|
| Map Maker:        | California Department of |
|                   | Natural Resources        |
| Date:             | 1935                     |
| Place:            | n.p.                     |
| Color:            | Uncolored                |
| <b>Condition:</b> | VG                       |
| Size:             | 30 x 22 inches           |
| Price:            | SOLD                     |
|                   |                          |

## **Description:**

Detailed map of the Mountain View Oil Field in Kern County, showing the ownership claims in area.

Includes a legend noting Uncompleted drilling, uncompleted idle, uncompleted abandoned wells, completed producing wells, completed and idle wells, completed abandoned wells, water wells, abandoned water wells, gas wells and abandoned gas wells.

Includes pencil annotations.