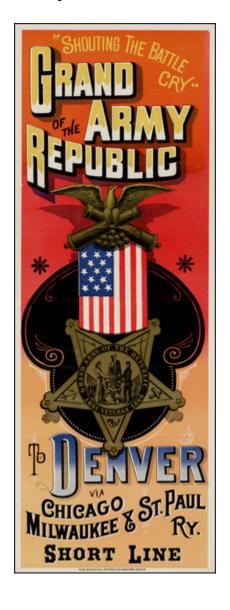

## (Broadside) "Shouting The Battle Cry" Grand Army of the Republic To Denver via Chicago Milwaukee & St. Paul Ry. Short Line

**Stock#:** 27404

Map Maker: Rand McNally & Company

Date: 1883Place: ChicagoColor: Condition: VG

## **Description:**

Rare promotional broadside, advertising the Chicago Milwaukee & St. Paul Railway's Short Line service to Denver, in conjuction with the 1883 Encampment of the Grand Army of the Republic.