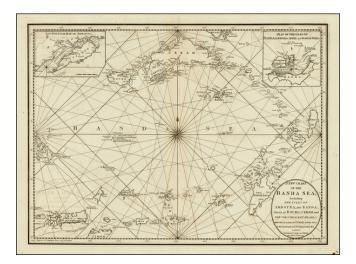

## Barry Lawrence Ruderman Antique Maps Inc.

7407 La Jolla Boulevard La Jolla, CA 92037

www.raremaps.com

(858) 551-8500 blr@raremaps.com

A New Chart of the Banda Sea, Including The Isles of Amboyna, and Banda, Those of Bouro, Ceram and The Circumjacent Islands; with the N.E. End of Timor . . . (inset maps of Bay of Amboyna and Islands of Banda, Goonong-Appee and Banda Neira)

## **Description:**

Detailed sea chart of the Banda Sea including the isles of Amboyna and Banda, those of Boura, Ceram and the circumjacent islands, with the N.E. end of Timor and the isles to the eastward and northeastward of it, showing depth soundings. It also includes directions for navigation.

One of the most detailed and up to date maps of the region.