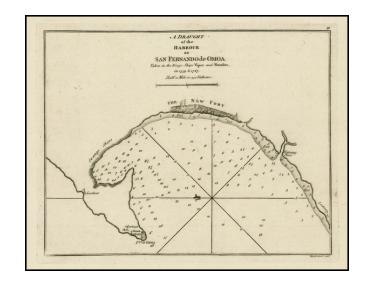

## A Draught of the Harbour of San Fernando de Ochoa Taken in he King's ships Viper and Nautilus in 1759 & 1767.

**Stock#:** 27356

Map Maker: Sayer & Bennett

Date: 1794
Place: London
Color: Uncolored

**Condition:** VG+

## **Description:**

Rare early plan of SAn Fernandode Omoa, published by Sayer & Bennett, one of the earliest obtainable English Plans of the harbor.

Includes a detailed charting of the harbor and New Fort, with soundings and anchorages, and place names.