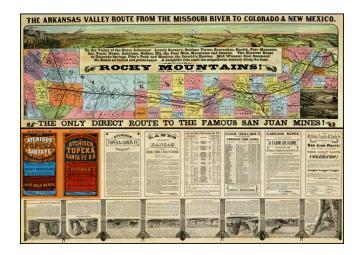

## The Arkansas Valley Route From The Missouri River To Colorado & New Mexico

**Stock#:** 27172

Map Maker: Woodward & Tiernan Printing

Company

**Date:** 1876 (1940 ca)

Place: St. Louis
Color: Color
Condition: VG+

## **Description:**

Fine modern facsimile of this rare Atchison Topeka & Santa Fe pamphlet.

Highly decorative--one of the finest pamphlet's of the period.