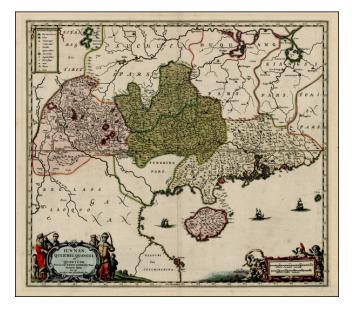

## Iunnan, Queicheu, Quangsi et Quantun, Provinciae Regni Sinensi Praefecturae dictae

| Stock#:    | 27137   |
|------------|---------|
| Map Maker: | Jansson |

Date:1658 circaPlace:AmsterdamColor:Hand ColoredCondition:VG+Size:20.5 x 18 inches

## **Description**:

Scarce regional map of China, including the Hong Kong - Macao Region, from Jansson's Atlas Maior.

A beautifully engraved map of Southern China covering Hainan and the Pearl River Delta with Macao and the islands around present-day Hong Kong. The provinces of Yunnan, Guizhou, Guangxi, and Guangdong are depicted.