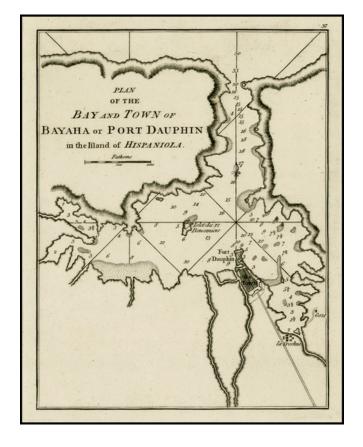

## A Plan of The Bay and Town of Bayaha or Port Dauphin in the Island of Hispaniola

**Stock#:** 27086

Map Maker: Sayer & Bennett

Date: 1794Place: LondonColor: Uncolored

**Condition:** VG+

**Size:**  $10 \times 7.5$  inches

## **Description:**

Rare early plan of Port Dauphin, first published by Sayer & Bennett, one of the earliest obtainable English Plans of the harbor.

Includes a town plan, detailed charting of the harbor, fort and town, with soundings and anchorages, and place names.