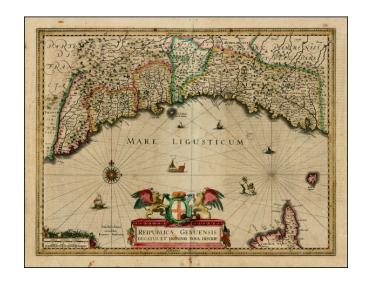

## Reipublicae Genuensis Ducatus et Dominii Nova Discrip.

**Stock#:** 27052 **Map Maker:** Jansson

Date: 1635 circaPlace: AmsterdamColor: Hand Colored

**Condition:** VG

**Size:** 19.5 x 14.5 inches

**Price:** SOLD

## **Description:**

Decorative map of the Republic of Genoa.

Includes an elaborate cartouche, sailing ships, compass rose and half man, half sea creature. Interesting drawing of a hand pointing toward Genoa in the sea off the Mar Ligusticum.