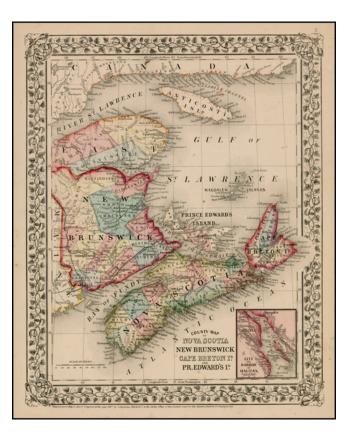

## County Map of Nova Scotia New Brunswick Cape Breton Island and Pr. Edward Is.

| Stock#:    | 26851          |
|------------|----------------|
| Map Maker: | Mitchell Jr.   |
| Date:      | 1867           |
| Place:     | Philadelphia   |
| Color:     | Hand Colored   |
| Condition: | VG+            |
| Size:      | 15 x 12 inches |
| Price:     | SOLD           |

## **Description:**

Detailed map of Nova Scotia, New Brunswick and Prince Edward Island, colored by counties.

Inset of the City and Harbor of Halifax. Shows, towns, railroads, islands, rivers, lakes, etc.