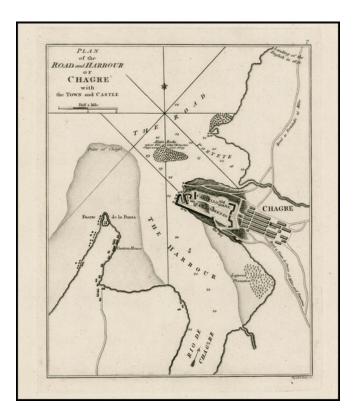

## Plan of the Road and Harbour of Chagre with the Town and Castle

| Stock#:           | 26848           |
|-------------------|-----------------|
| Map Maker:        | Sayer & Bennett |
| Date:             | 1794            |
| Place:            | London          |
| Color:            | Uncolored       |
| <b>Condition:</b> | VG+             |
| Size:             | 7 x 8.5 inches  |
| Price:            | SOLD            |

## **Description:**

Rare plan of Chagres Harbor.

The map includes a plan of the Castello del San Lorenzo, town plan, roads, customes house and other features.

One of the earliest obtainable plans of the harbor.