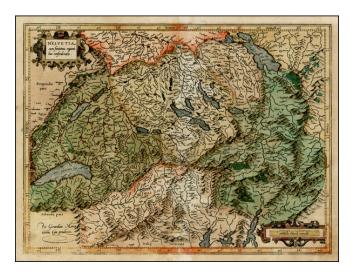

## Helvetia cum finitimis regionibus confoederatis (gold highlights)

| Stock#:            | 26845          |
|--------------------|----------------|
| Map Maker:         | Mercator       |
| Date:              | 1595           |
| Place:             | Duisberg       |
| Color:             | Hand Colored   |
| <b>Condition</b> : | VG             |
| Size:              | 19 x 14 inches |
| Price:             | SOLD           |

## **Description:**

Rare first edition of Mercator's detailed map of Switzerland, form the first edition (1595) of Mercator's atlas.

One of the earliest maps of Switzerland to appear in a modern atlas.