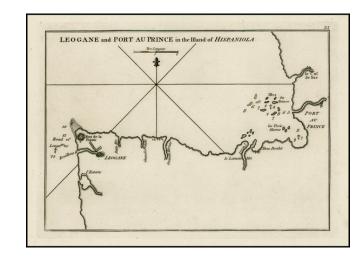

## Leogane and Port au Prince in the Island of Hispaniola

**Stock#:** 26753

Map Maker: Sayer & Bennett

Date: 1794
Place: London
Color: Uncolored

**Condition:** VG+

**Size:**  $9.5 \times 7$  inches

**Price:** SOLD

## **Description:**

Rare plan of the coast of Haiti, from Port Au Prince to Leogane first published by Sayer & Bennett.

Includes a detailed charting of the harbor, with soundings and anchorages, forts, islands and other details.

One of the earliest obtainable English language maps to focus on this region.