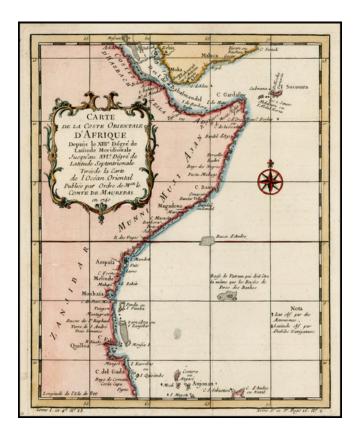

## Carte De La Coste Orientale D'Afrique . . . 1740 [Gulf of Aden to Cape Delgado]

| Stock#:<br>Map Maker: | 26668<br>Bellin |
|-----------------------|-----------------|
| Date:                 | 1757            |
| Place:                | Paris           |
| Color:                | Hand Colored    |
| <b>Condition:</b>     | VG+             |
| Size:                 | 9.5 x 8 inches  |
| Price:                | SOLD            |

## **Description:**

Detailed map of the East Coast of Africa, from Somalia and the Gulf of Aden to Cape Delgado.

The map shows the coast of modern Somalia, a region dominated by modern pirates during the first decades of the 21st Century. Dozens of islands and place names listed.