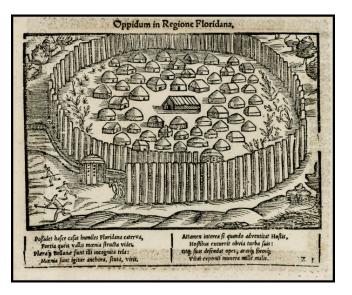

## **Oppidum in Regione Floridana**

- Stock#:26662Map Maker:Anonymous / Le Moyne
- Date:1591Place:FrankfurtColor:UncoloredCondition:VGSize:6.6 x 5 inches

Price: SOLD

## **Description:**

Interesting view of a native fortified village, based upon artist Jacques Le Moyne's painting during the Laudonniere expedition.

Jacques le Moyne was an artist who accompanied Laudonniere to Florida in 1564. His illustrations are among the earliest and most important images of the New World.